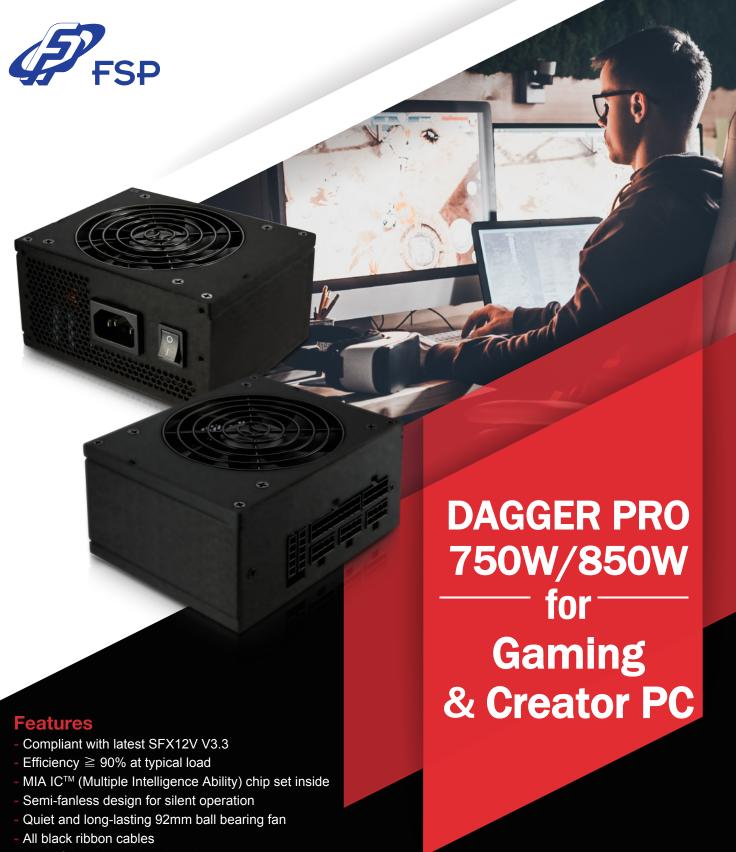

- Powerful single +12V rail design
- Full Japanese electrolytic capacitors
- Intel Latest CPU ready
- Full protections OCP, OVP, SCP, OPP, OTP
- DC-DC circuit design, stable power output
- PS2 size bracket included to facilitate the installation of ATX size chassis
- Support dual-group CPU connectors / high-end graphics cards

## **Description**

FSP750-57SBB & FSP850-57SBB feature with standard SFX size and included ATX adapter bracket to help users easily install an SFX power supply into an ATX, Micro-ATX or Mini-ITX chassis. With this compact size but comes with powerful output, especially the +12V single-rail offers VGA cards full power individually and to avoid any overloading conditions. Besides, the fully modular and all black cable design save your system an optimal airflow space and easy to make a cable management for a polished look.